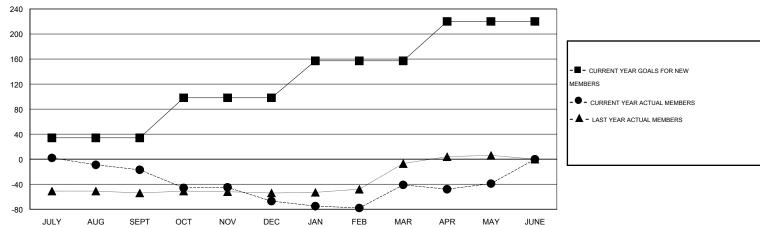

#### GOALS AND ACTUAL MEMBERS CUMULATIVE

| DROPPED CLUBS: 0  DROPPED MEMBERS |     | 30 CLUBS OF 43 ADDED 1 OR MORE NEW MEMBERS |                       | <u>N</u><br>77 (61.28%)<br>91 (38.72%) |  |
|-----------------------------------|-----|--------------------------------------------|-----------------------|----------------------------------------|--|
| DECEASED                          | 22  | CLICK HERE FOR HEALTH                      | FAMILY UNIT MEMBERS   | 138                                    |  |
| CLUB CANCELLED                    | 0   | ASSESSMENT DATA                            | FAMILY UNIT MEMBERS   | 66                                     |  |
| OTHER                             | 178 |                                            | HEAD OF HOUSEHOLD     |                                        |  |
| TOTAL                             | 200 |                                            | NON-HEAD OF HOUSEHOLD | 72                                     |  |